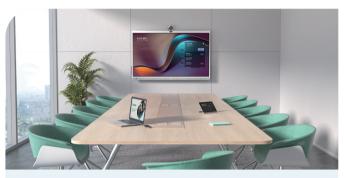

Medium Room Fantastic meetings with superb audio and video. MeetingBoard65 | 6x PTZ cam | CTP18 | WPP30

Large Room Pro meetings, plug-and-play. MeetingBoard86 | ETV86 | 12x PTZ cam | VCM36x2 | CTP18 | WPP30x2